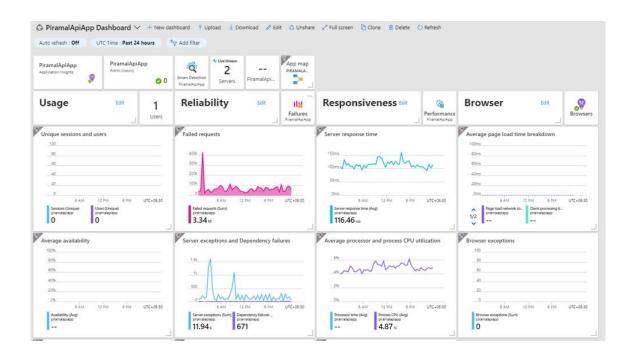

## **The Solution**

Azure App Service is a fully managed web hosting service for building web apps, mobile back ends and RESTful APIs. From small websites to globally scaled web applications. You can Spend more time creating value for your customers and less time managing infrastructure.

Azure app services take care of the availability, scale, security and infrastructure management for your apps, allowing you to spend less time on the underlying resources. Azure webapps provide separate deployment slot to maintain a different environment as per the company need in most cost effecient manner. It eliminates downtime when deployed in a live environment.